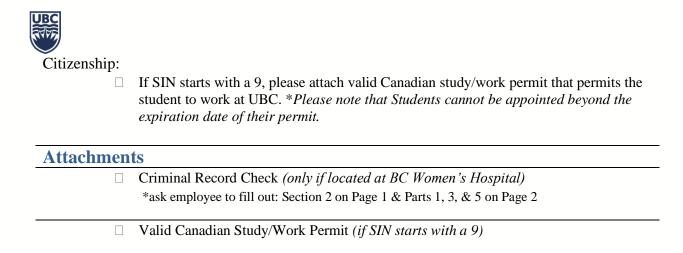

## New Appointment Form – Students

| New Position Details                                                           |
|--------------------------------------------------------------------------------|
| Position title:                                                                |
| Position type (select one):                                                    |
| $\Box$ Co-op                                                                   |
| ☐ Graduate Academic Assistant                                                  |
| ☐ Graduate Research Assistant                                                  |
| ☐ Undergraduate Academic Assistant                                             |
| ☐ Undergraduate Research Assistant                                             |
| □ Work-Learn                                                                   |
| Appointment start date:                                                        |
| Appointment end date:                                                          |
| Work location (*please provide location even if work is currently remote):     |
|                                                                                |
| Supervisor(s):                                                                 |
|                                                                                |
| Costing Allocation/Worktag (*please provide % split and dates, if applicable): |
|                                                                                |
|                                                                                |
| Salaried or Hourly (select one):                                               |
| □ Salaried                                                                     |
| ■ FTE:                                                                         |
| <ul><li>Total monthly salary (pro-rated to FTE): \$</li></ul>                  |
| □ Hourly                                                                       |
| • Hourly wage: \$                                                              |
| <b>Employee Information</b>                                                    |
| Employee Name:                                                                 |
| Email address:                                                                 |
| Date of Birth (mm-dd-yyyy):                                                    |
| Student ID (if UBC student):                                                   |
| Employee ID (if former UBC employee):                                          |
| CWL (if applicable):                                                           |
| SIN:                                                                           |